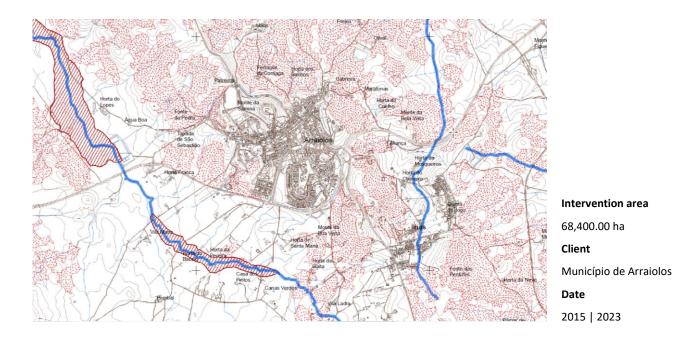

#### REVISION OF THE MUNICIPAL MASTER PLAN OF THE MUNICIPALITY OF ARRAIOLOS.

developed by The USE Concept, Lda.

The revision of the Municipal Master Plan of Arraiolos consists first of all of the Characterization and Diagnosis Studies, including the proposal for the scope of the Strategic Environmental Assessment, followed by the Plan Proposal and respective environmental assessment.