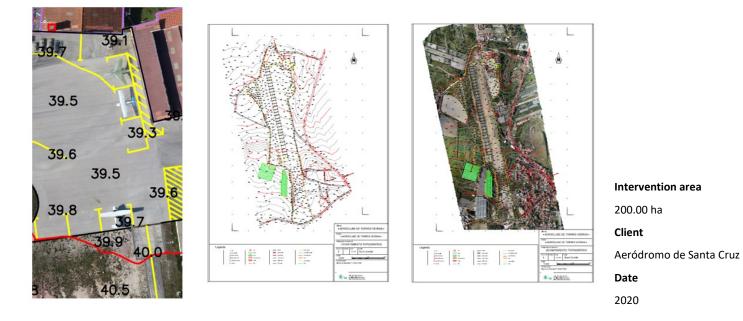

#### TOPOGRAPHIC SURVEY OF THE SANTA CRUZ AERODROME.

developed by The USE Concept, Lda.

Execution of topographic survey by classical topography methods and using drone.