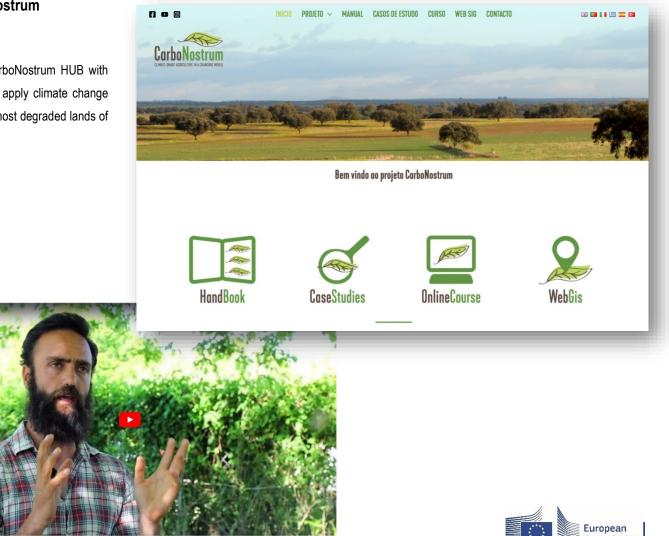

#### **EXECUTED PROJECTS** - We present some of the projects executed by the USE team. 3

Coordination of the European project CarboNostrum

Erasmus + : 2021-1-PT01-KA220-VET-000033188

The main objective of the project is to develop a CarboNostrum HUB with training resources, tools and knowledge to be able to apply climate change mitigation and adaptation solutions in the poorest and most degraded lands of Mediterranean ecosystems.