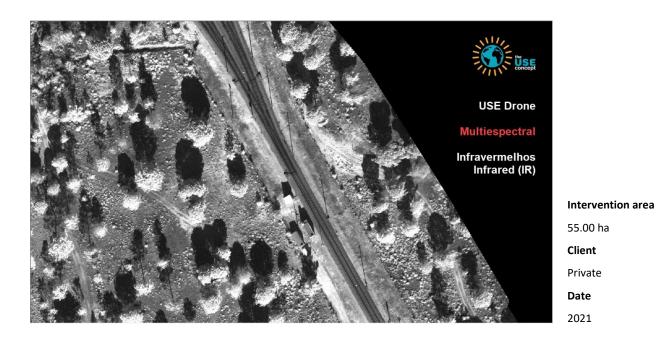

#### TOPOGRAPHIC SURVEY OF HOLM OAK AND CORK OAK TREES.

developed by The USE Concept, Lda.

Execution of topographic survey of holm oak and cork oak trees, by classical topography methods and using satellite imagery, conventional flight and drone, for the purposes of Environmental Impact Studies (EIA).

#### TOPOGRAPHIC SURVEY OF HOLM OAK AND CORK OAK TREES.

developed by The USE Concept, Lda.

Intervention area