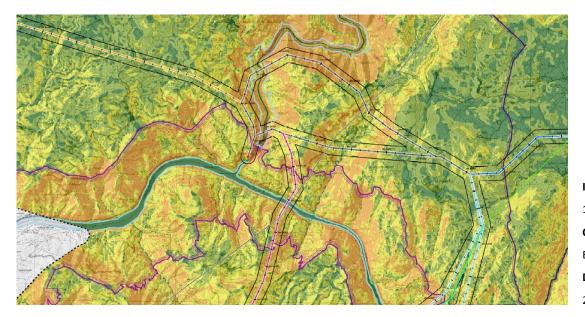

### ENVIRONMENTAL IMPACT STUDY OF THE CONNECTION TO THE NATIONAL ELECTRICITY TRANSMISSION GRID, AT 400 KV, OF THE FOZ TUA HYDROELECTRIC PLANT

developed by ECOBASE – Estudos e Soluções Sustentávels, Lda. including at least one element of The USE Concept, Lda, to the Elaboration of GIS and cartography to support the preparation of the Environmental Impact Assessment (EIA).

This Environmental Impact Assessment (EIA) concerns the project for the Connection of the Foz Tua Hydroelectric Power Plant (AHFT) to the National Electricity Transmission Network - RNT(E), through a very high voltage overhead line (400 kV). As such, the project was designated as: "Connection to the National Electricity Transmission Network, at 400 kV, of the Foz Tua Hydroelectric Plant".

Its purpose is to transport the electricity produced in the AHFT. In other words, this power line is the link connecting the AHFT to the power grid, draining the electricity produced there.