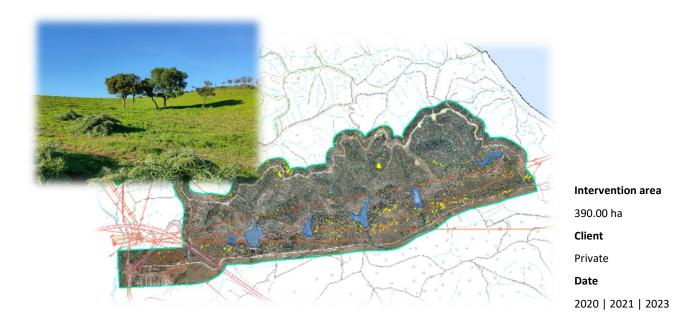

#### TOPOGRAPHIC SURVEY OF HOLM OAK AND CORK OAK TREES.

developed by The USE Concept, Lda.

Execution of topographic survey of holm oak and cork oak trees, by classical topography methods and using satellite imagery, conventional flight and drone, for the purposes of Environmental Impact Studies (EIA).

#### TOPOGRAPHIC SURVEY OF HOLM OAK AND CORK OAK TREES.

developed by The USE Concept, Lda.

Intervention area