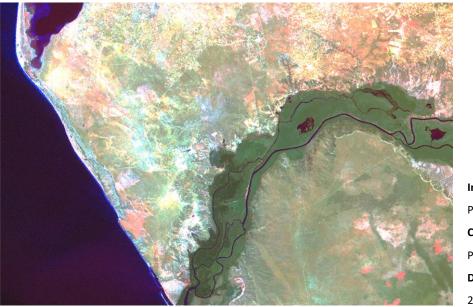

### ENVIRONMENTAL IMPACT STUDY OF THE CONNECTION TO THE NATIONAL ELECTRICITY TRANSMISSION GRID, AT 400 KV, OF THE FOZ TUA HYDROELECTRIC PLANT

developed by ECOBASE – Estudos e Soluções Sustentávels, Lda. including at least one element of The USE Concept, Lda, to the Elaboration of GIS and cartography to support the preparation of the Environmental Impact Assessment (EIA).

This Environmental Impact Assessment (EIA) concerns the project for the Connection of the Foz Tua Hydroelectric Power Plant (AHFT) to the National Electricity Transmission Network - RNT(E), through a very high voltage overhead line (400 kV). As such, the project was designated as: "Connection to the National Electricity Transmission Network, at 400 kV, of the Foz Tua Hydroelectric Plant".

Its purpose is to transport the electricity produced in the AHFT. In other words, this power line is the link connecting the AHFT to the power grid, draining the electricity produced there.