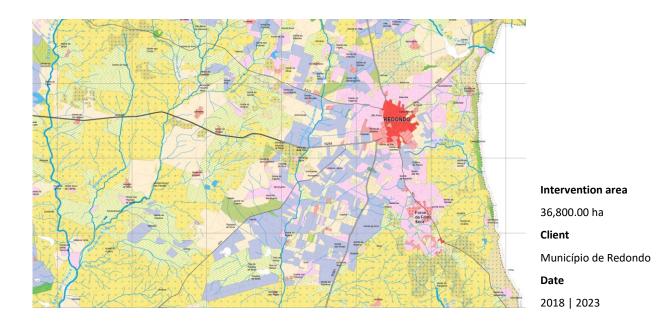

#### REVISION OF THE MUNICIPAL MASTER PLAN (PDM) OF THE MUNICIPALITY OF REDONDO.

developed by The USE Concept, Lda.

The revision of the Municipal Master Plan of Redondo consists first of all of the Characterization and Diagnosis Studies, including the proposal for the scope of the Strategic Environmental Assessment, followed by the Plan Proposal and respective environmental assessment.