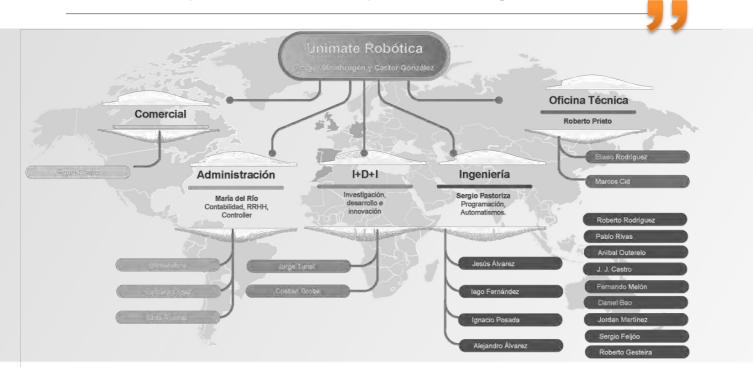

### Our structure

he engineers Castor González and Sergio Steinbrüggen are the partners of Unimate Robotica, currently made up of a human team of 24 people. Since its inception, Unimate has taken on industrial automation projects at the

national and international, contributing to the development of the major production lines of the automotive sector in Spain, England, Germany, Tangier and Portugal. In its evolution, from 2013 to today, it has undergone exponential growth that has led it to receive several awards for its **good business practice**. In 2020 we have been certified in ISO 9001 Quality Management and ISO 14001 Environmental Management, to strengthen our commitment to continue improving our services and to pursue excellence.