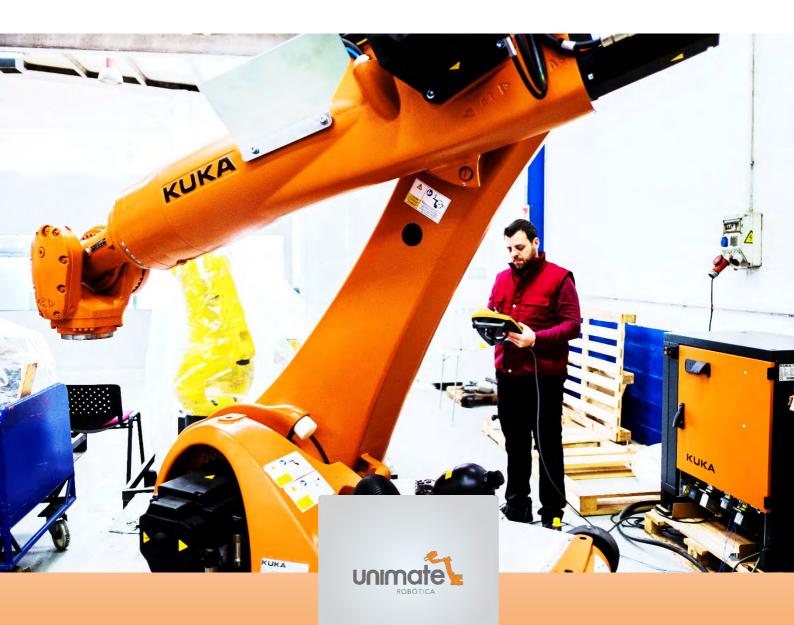

## We're different

automation of industrial processes.

nimate Robotics is a Galician engineering located in Vigo. It was born in 2013 thanks to the path traveled during more than 10 years of experience in robotics, and as a consequence of the growing demand in the

We offer industrial services automation to perform complex repetitive tasks, mainly on high-end production lines.

The industrial sectors for which we work are mainly the automotive, food, pharmaceutical sector, the naval auxiliary industry, and plastic, pharmaceutical ... The flexibility of our technological knowledge allows us to carry out any project, joining a global project or taking on turnkey projects.

Our greatest wealth is the technical team of professionals, young but with extensive experience, and with a know-how acquired through their participation throughout these years in large robotization projects, standing out for their great solvency, capacity and results.