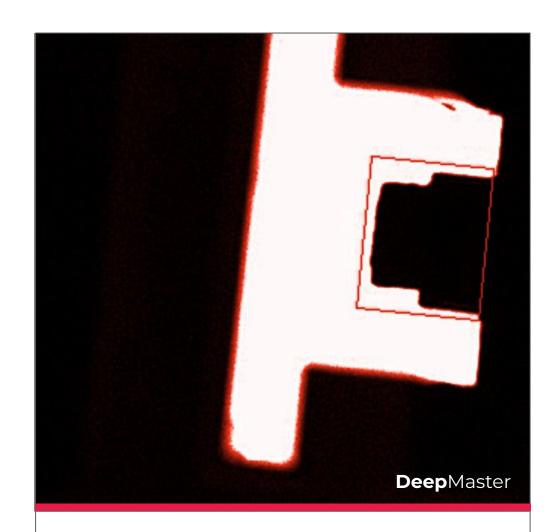

# **Sub-Component Presence Control**

Sub-component presence control applications for assembly lines are easy to deploy by DeepMaster.