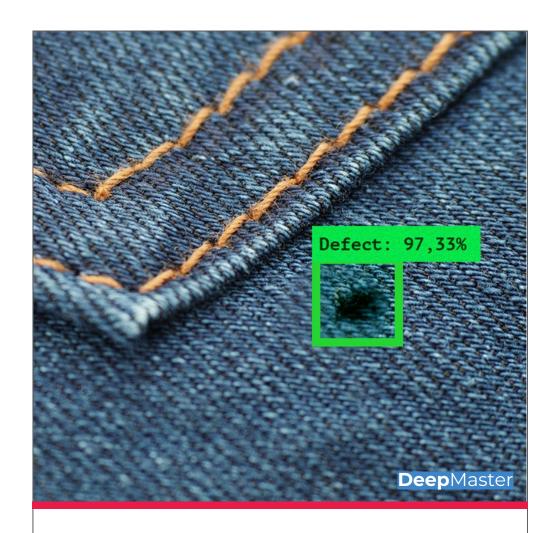

### **Denim Inspection**

Detection of defects on denim products, related size calculations and discrimination of defects by DeepMaster.

### **Client:**

Textile fabric manufacturer in Turkey

(name cannot be shared acc. to the confidential restrictions)