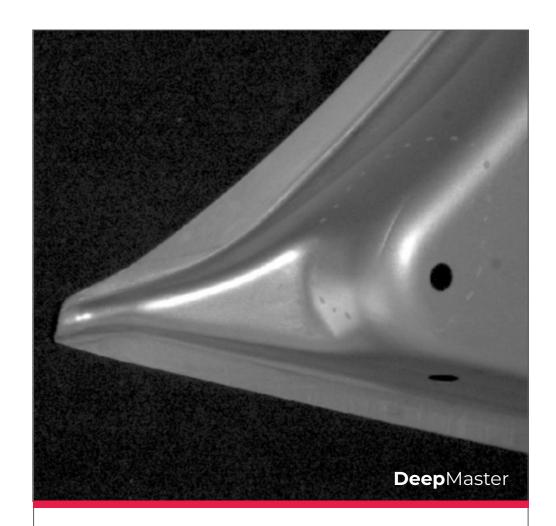

# Pressed Sheet Metal Inspection

Detection of cracks, necking, breaks, wrinkles and scratches on the pressed sheet metal parts.

### **Client:**