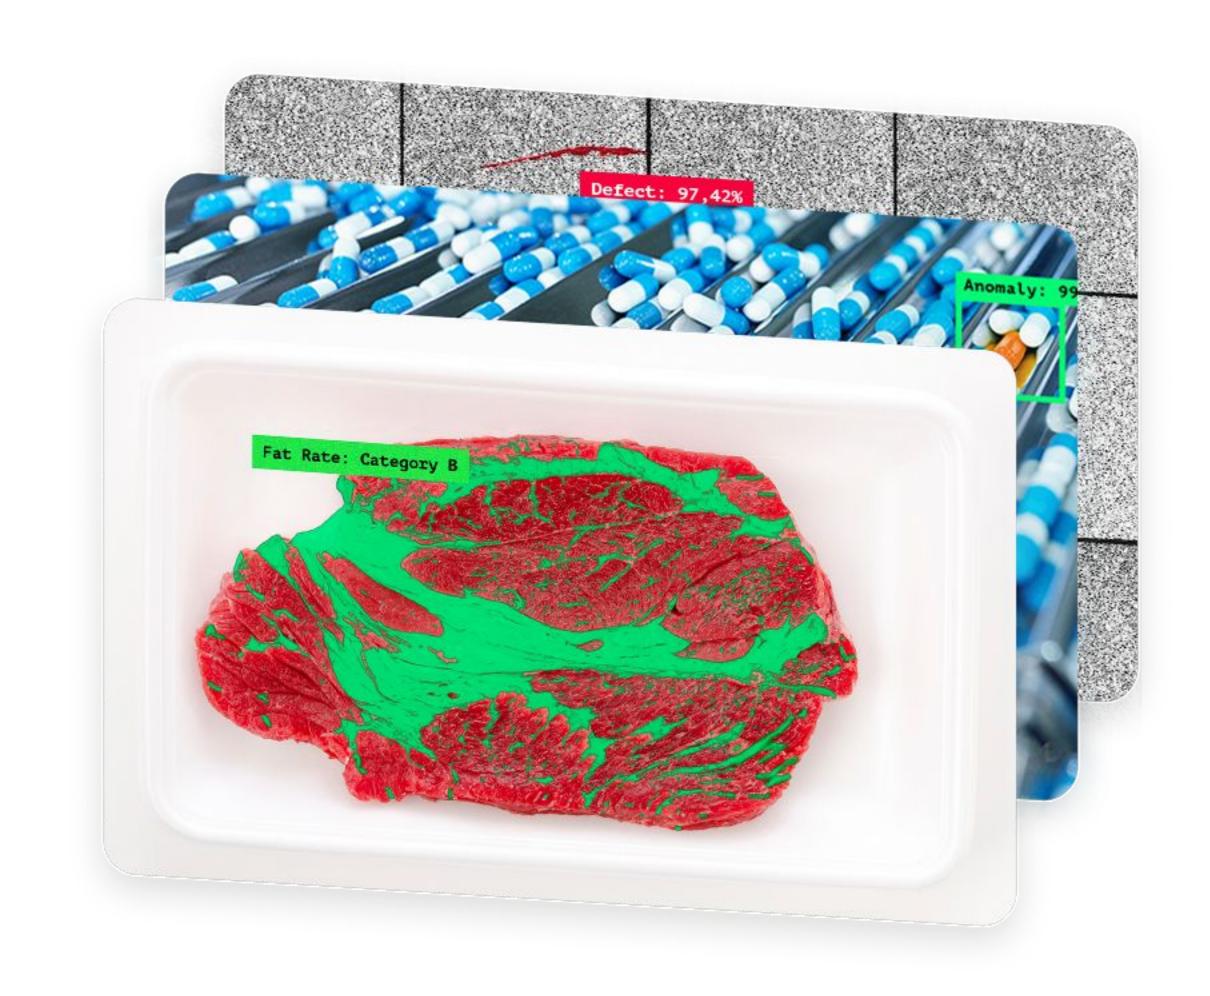

### **Meat Fat Rate Detection**

Detection the fat sections on meat products and prodgeneration of a fat-rate grade output has been achieved by DeepMaster.