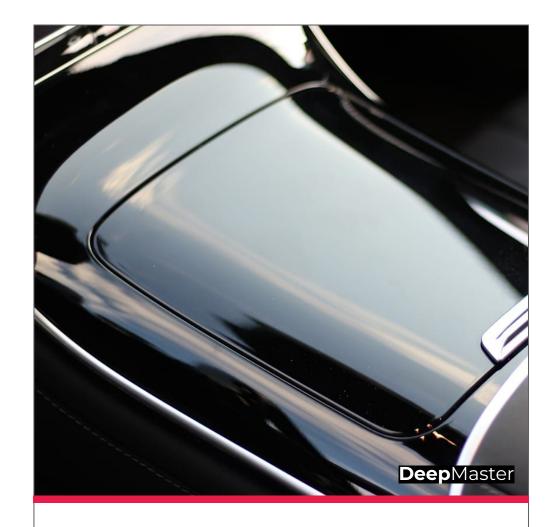

### **Glossy Surface Inspection**

Inovako's Lumitec to detect defects such as scratches, pinholes, orange peel surface on glossy plastic-injected automotive parts.

### **Client:**

Automotive tier-1 / tier-2 level supplier in Spain (name cannot be shared acc. to the confidential restrictions)