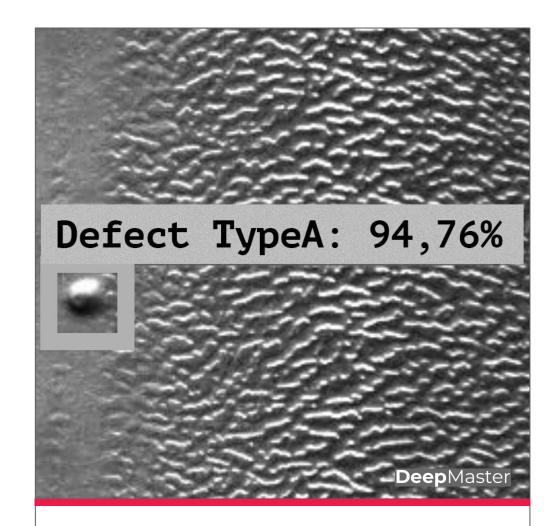

### **Textured Surface Inspection**

DeepMaster to detect the defects on the noisy surface of textured parts, such as decorative plastic parts, EPDM/TPV sealings, etc.

### **Client:**