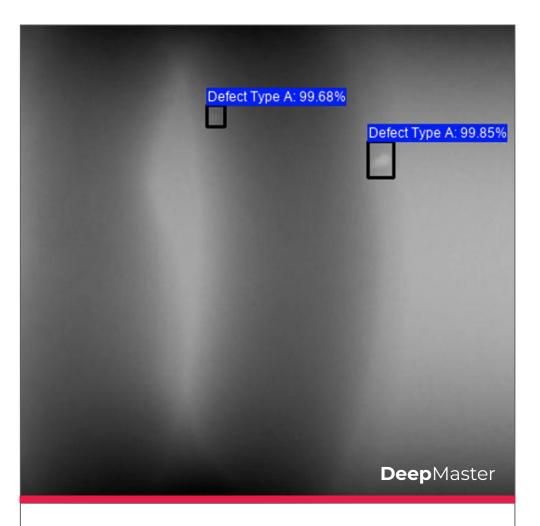

### **Welding X-Ray Inspection**

DeepMaster to develop a decision support system to for defect detection on welding X-Ray images of steel pipes for petrol delivery.

### **Client:**