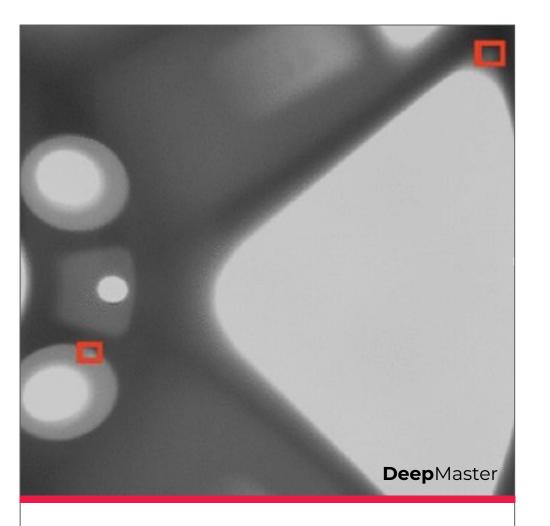

### **Knuckle X-Ray Inspection**

DeepMaster to detect production defects cracks,, lack of fill, porosity and spatter on X-Ray images of automotive knuckle parts.

### **Client:**

Automotive tier-1 level supplier in Spain (name cannot be shared acc. to the confidential restrictions)