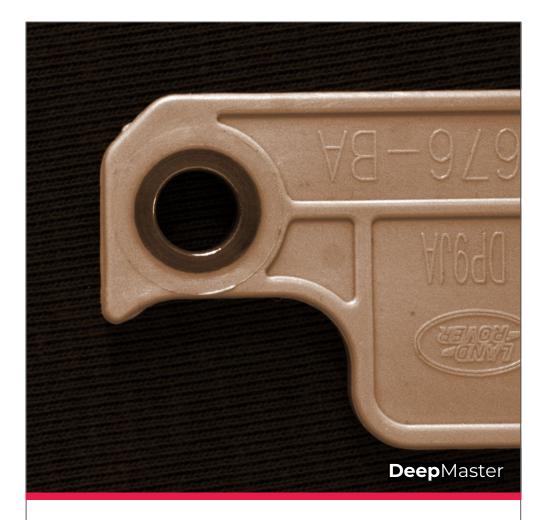

# Grading of Over-Injection on Metal Nuts

DeepMaster to grade over-injection quality (via deep learning) of the plastic parts with metal nuts.

### **Client:**

Automotive tier-1 level supplier in Turkey (name cannot be shared acc. to the confidential restrictions)