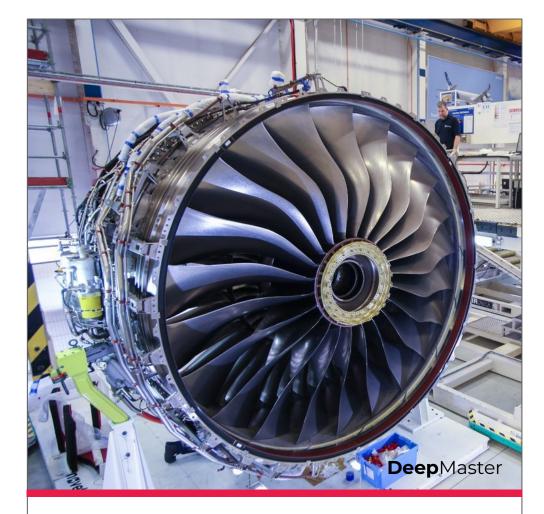

# Jet Engine Sub-Component Presence Control

Sub-component presence control by DeepMaster for aircraft jet engine.

### **Client:**

Maintenance unit of an int. airlines company (name cannot be shared acc. to the confidential restrictions)