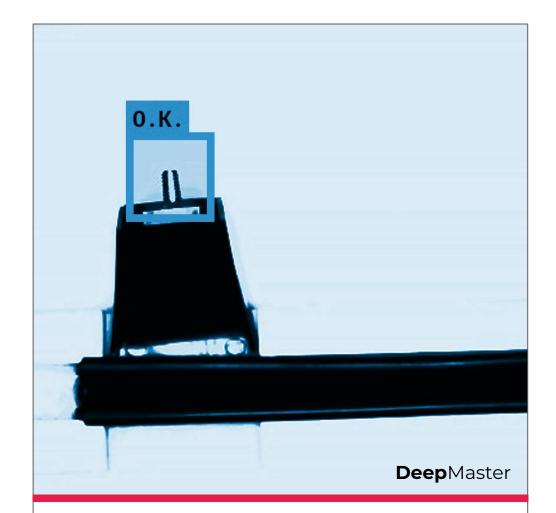

# **Sub-Component Presence Control**

Sub-component presence control applications for assembly lines are easy to deploy by DeepMaster.

### **Client:**