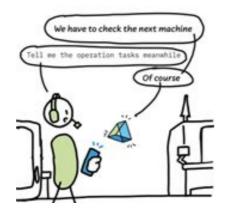

## Why Ancora

The worker will master it in minutes instead of days, and will reduce inspection time by half and deliver overall line throughput increases up to 10%\*

Simple to connect it into your ERP/MES/MOM and raise productivity with lower deployment risk.

## Voice-enabled digital assistant for shop floor workers

Ancora augment worker performance on the shop floor using an intelligent multimodal UX.

The cognitive load of the worker on the factory shop floor turns simple tasks into complex ones. The production slows down and adding new workers becomes hard. And digital transformations made this worst with poorly designed interfaces