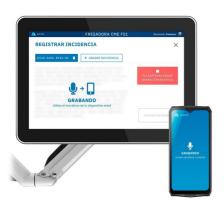

## Voice-enabled digital assistant for shop floor workers

Ancora augment worker performance on the shop floor using an intelligent multimodal UX.

The cognitive load of the worker on the factory shop floor turns simple tasks into complex ones. The production slows down and adding new workers becomes hard. And digital transformations made this worst with poorly designed interfaces

This "digital gap" needs to be addressed with tools that help shop floor operators perform better in a shorter time while avoiding training.

CZFV Building. Office C2 Bouzas Port Area 36208 Vigo Spain

hello@ancoramobile.com