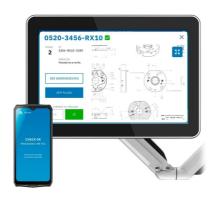

## Voice-enabled digital assistant for shop floor workers

Ancora augment worker performance on the shop floor using an intelligent multimodal UX.

The cognitive load of the worker on the factory shop floor turns simple tasks into complex ones. The production slows down and adding new workers becomes hard. And digital transformations made this worst with poorly designed interfaces

This "digital gap" needs to be addressed with tools that help shop floor operators perform better in a shorter time while avoiding training.

CZFV Building. Office C2 Bouzas Port Area 36208 Vigo Spain

hello@ancoramobile.com