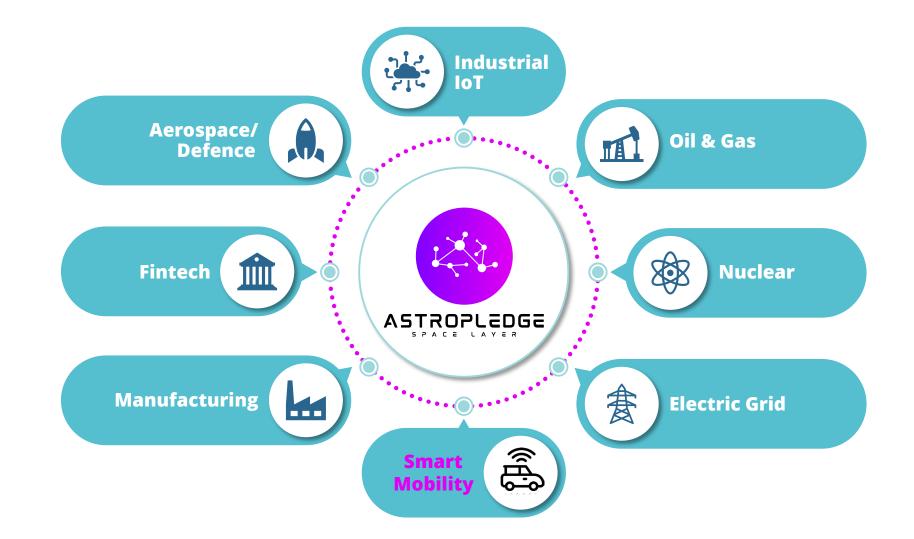

### **ASTROPLEDGE ACROSS INDUSTRIES**

Astropledge can be adopted in other CI industries (a \$145 billion market)