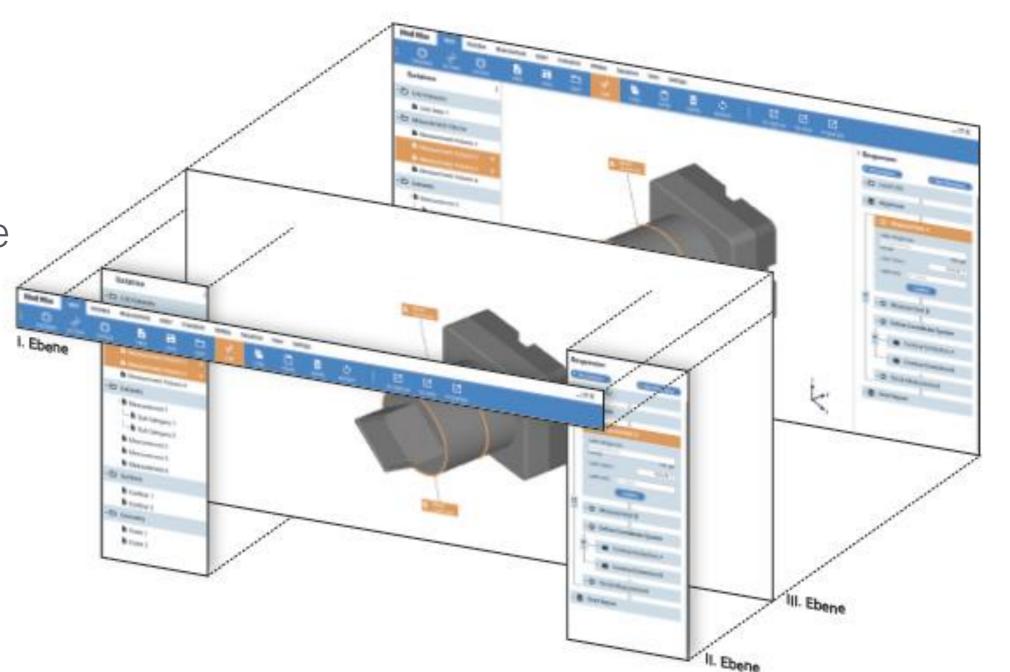

# **BRUKER ALICONA**

#### Task

Redesign for a measurement software

#### Service

- analyses
- conception
- design

#### Solution:

Software GUI Requirements