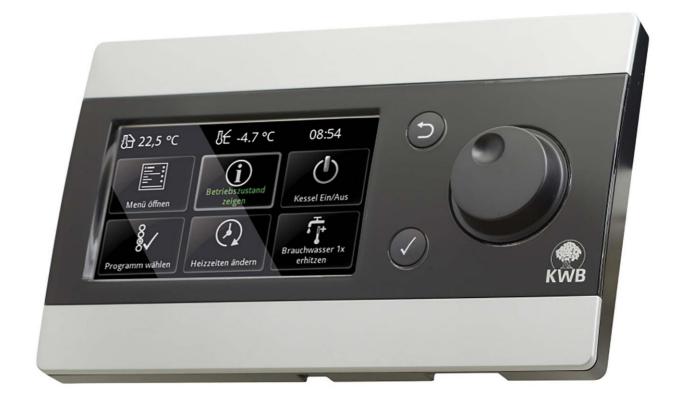

### HEATER CONTROL

#### Task:

Redesign

#### Service

- Customer analyses
- Software & Hardware concept
- Interaction concept
- Design

#### Solution:

- Innovative interaction
- Three interaction concepts in one
- Two hardware concepts in one