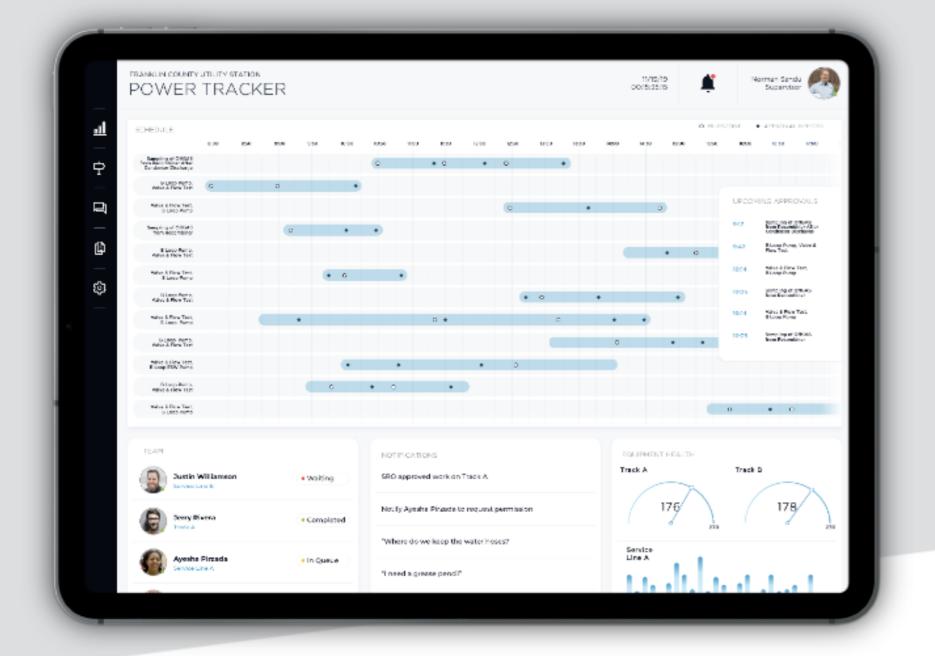

# **DATA Aquistion**

#### Task:

Redesign of a data manipulation - and analyses software

#### Service

- Analyse
- Interaktionskonzept
- Design