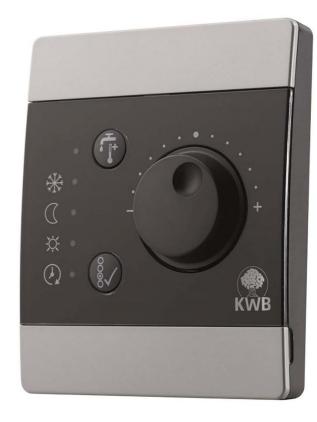

### HEATER CONTROL

#### Task:

Redesign

#### Service

- Customer analyses
- Software & Hardware concept
- Interaction concept
- Design

#### Solution:

- Innovative interaction
- Three interaction concepts in one
- Two hardware concepts in one