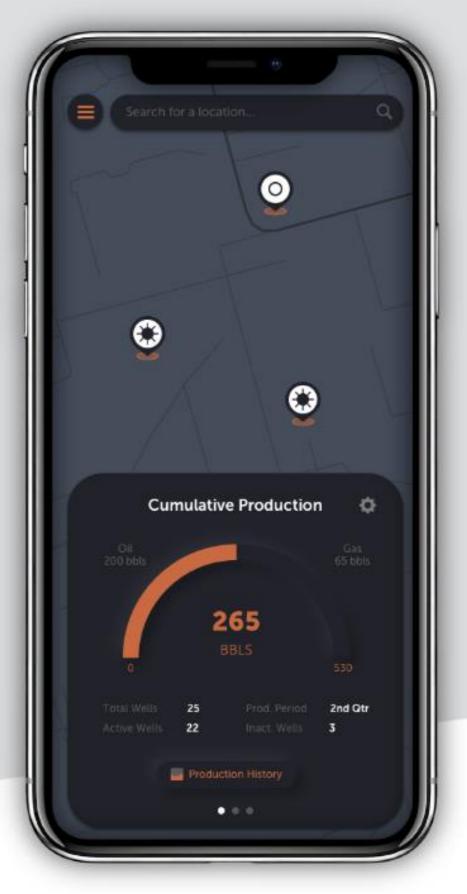

### HEATER CONTROL

#### Task:

Redesign

#### Service

- Customer analyses
- Software & Hardware concept
- Interaction concept
- Design

#### Solution:

- Innovative interaction
- Three interaction concepts in one
- Two hardware concepts in one