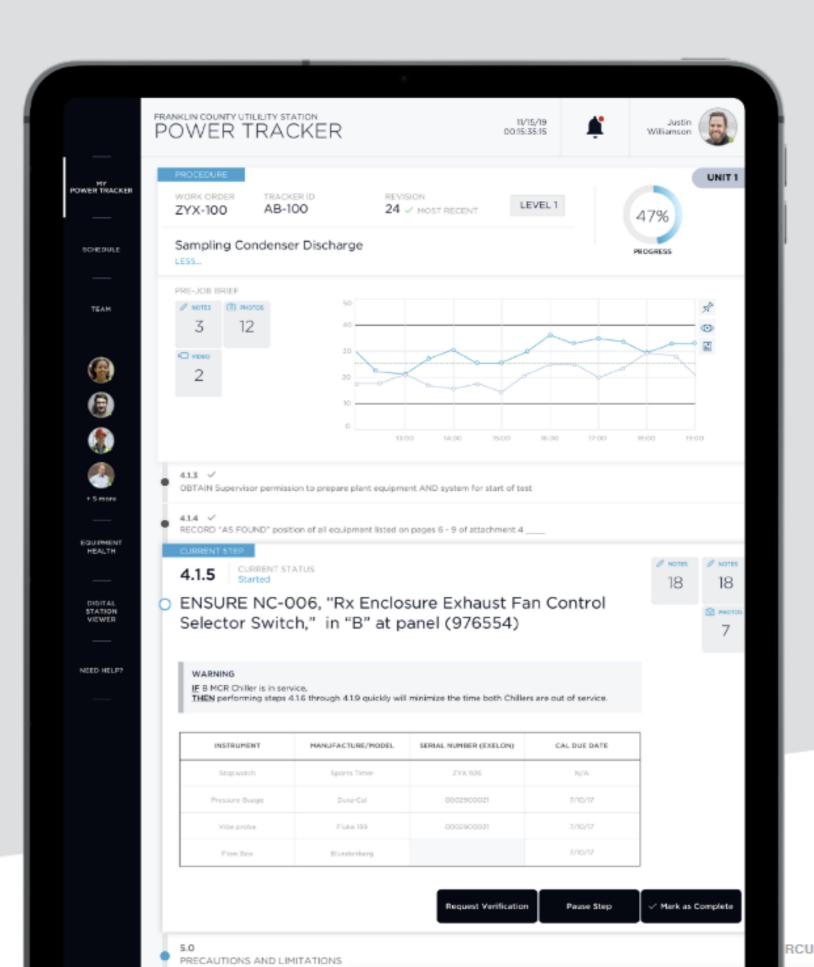

# **DATA Aquistion**

#### Task:

Redesign of a data manipulation - and analyses software

#### Service

- Analyse
- Interaktionskonzept
- Design