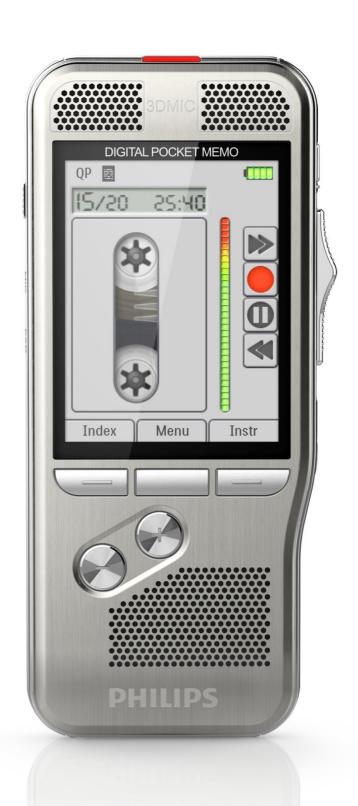

# Speech Processing Solution

#### Task Redesign

#### Service

- Analyses / Customer Journey
- Concept
- Pattern library
- Design system

#### Deliverable

- Developed 6 proved innovations
- Up to 20% increase of market share globally in the first 1,5 years

**Service Design & Strategy** 