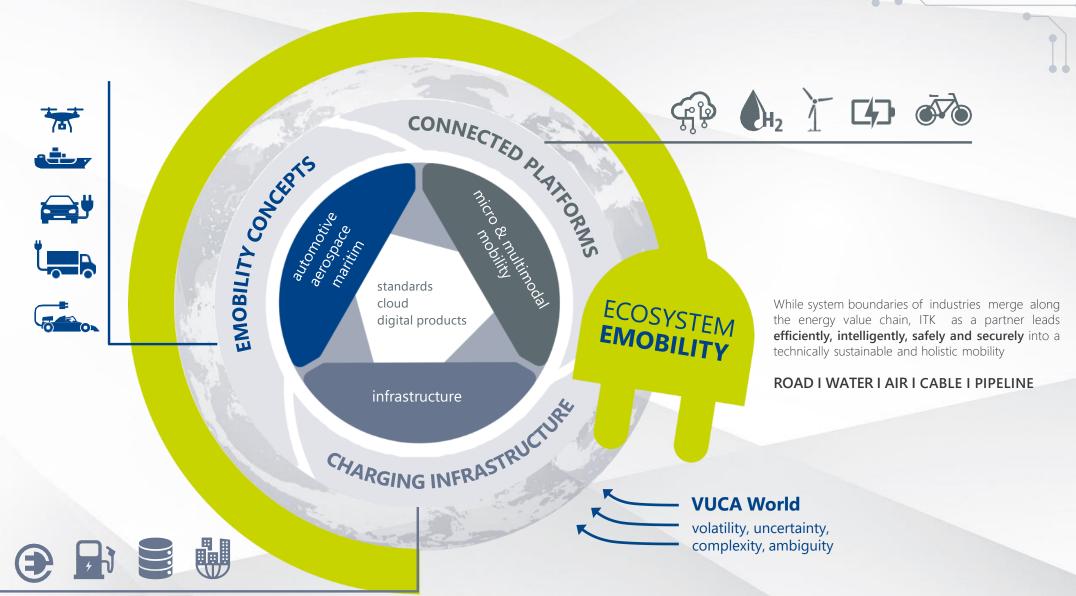

#### **Highly Automated Driving**

automated and safe: tailor-made solutions for the car of tomorrow

**E-Mobility** 

electrified and connected towards the future

**Systems Engineering** 

mastering complexity with methodology expertise

**Emission-Free Drive Solutions** 

hybridization / electrification / H2 technologies