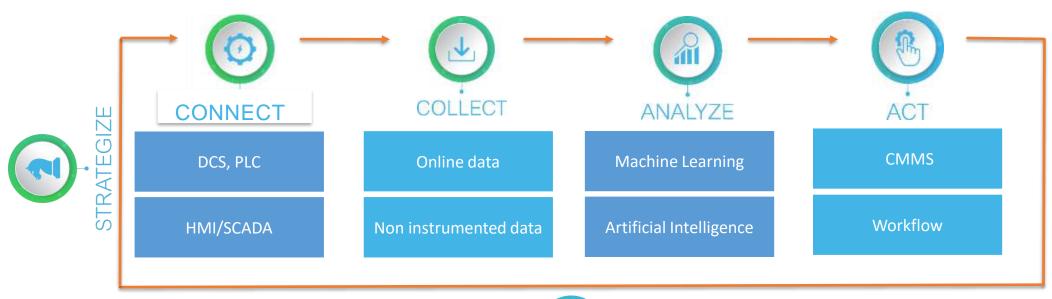

### **INDUSTRY X.0** PLATFORM

Through this platform, high value-added solutions are built to improve our customers' value chain and

optimize their performance.